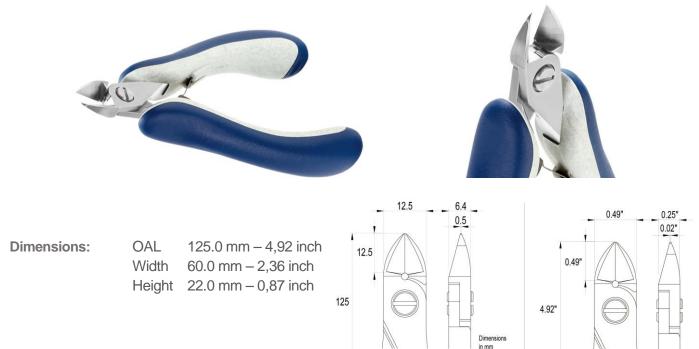

## **High Precision Cutters**

758PL5150E

| Product Type:     | High Precision Cutters                                                                                                                                                                                                                                                                                                                                                                                                                                           |
|-------------------|------------------------------------------------------------------------------------------------------------------------------------------------------------------------------------------------------------------------------------------------------------------------------------------------------------------------------------------------------------------------------------------------------------------------------------------------------------------|
| Made in:          | Italy                                                                                                                                                                                                                                                                                                                                                                                                                                                            |
| Description:      | The 5150 is a high precision cutter belonging to the large oval cutter family. This type of geometry provides excellent resistance and the 5150 head dimensions support cutting. The semi-flush cutting edge is suitable to perform robust cuts. The 5150 is equipped with an ESD Ergo-tek handle which allows an excellent grip, suitable to environments and to components susceptible to electrostatic discharges. The blades are hardened to 67HRC hardness. |
| Head Description  | : Large Oval                                                                                                                                                                                                                                                                                                                                                                                                                                                     |
| Cutting Edges:    | Semi-flush                                                                                                                                                                                                                                                                                                                                                                                                                                                       |
| Cutting Capacity: | Soft wire 0.3 mm-1.6 mm (29AWG-14AWG)                                                                                                                                                                                                                                                                                                                                                                                                                            |
| Body material:    | High carbon-chromium low alloy steel (100Cr6)                                                                                                                                                                                                                                                                                                                                                                                                                    |
| Handle material:  | ESD safe - Thermoplastic Elastomer TPE + Polypropylen compound PP                                                                                                                                                                                                                                                                                                                                                                                                |

**Picture:** 